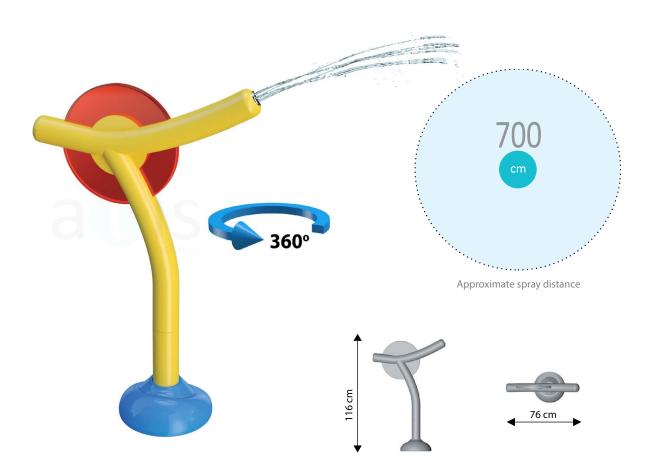

## **PLEXIGLASS CANNON 1**

ATIS 0204

Get within its reach and you won't find a dry thread on you! Situating several cannons at strategic places around the water playground will inspire those playing to team up and play against each other.

The rotatable cannon has a bended shape with coloured inserts made of 25 mm thick acrylic glass.

| Type of connection | 1"           |
|--------------------|--------------|
| Capacity           | 18-42 l/min. |
| Steel grade        | 316          |