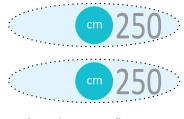

This two-part attraction consists of asymmetrical goal-posts with a sloping crossbar fitted with downward-pointing multi-point water nozzles.

Approximate spray distance

| Type of connection | 4x1 ½″        |
|--------------------|---------------|
| Capacity           | 53-128 l/min. |
| Steel grade        | 316           |

\* Available colours as per the separate colour chart \*\* Steel grade 316 L available upon request

A manufacturer-recommended mounting system is required for each of the attractions

250 cm