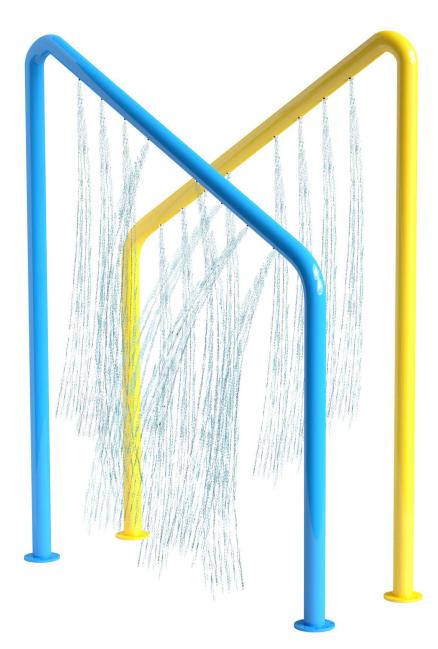

## WATER CURTAIN

300 cm

If you want to hide behind a curtain, this attraction will certainly meet your expectations. But remember that you won't stay dry or cosy behind it, because the curtain shielding you from view is a water one!

This two-part attraction consists of asymmetrical goal-posts with a sloping crossbar fitted with downward-pointing multi-point water nozzles.

Approximate spray distance

| Type of connection | 4x1 ½″        |
|--------------------|---------------|
| Capacity           | 53-128 l/min. |
| Steel grade        | 316           |