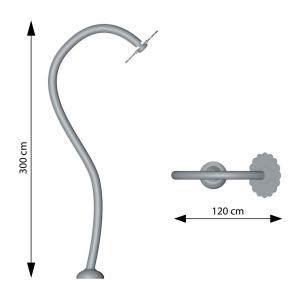

A manufacturer-recommended mounting system is required for each of the attractions