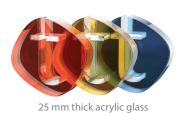

## **PLEXIGLASS DAISY G1**

ATIS 0260

This flower not only has a fascinating colour but a fascinating shape, too. Admiring it close-up is bound to end up with you getting thoroughly soaked!

This attraction has a flower from the inside of which water streams out in a downwards direction. The flower petals are made of 25 mm thick acrylic glass in various colours.